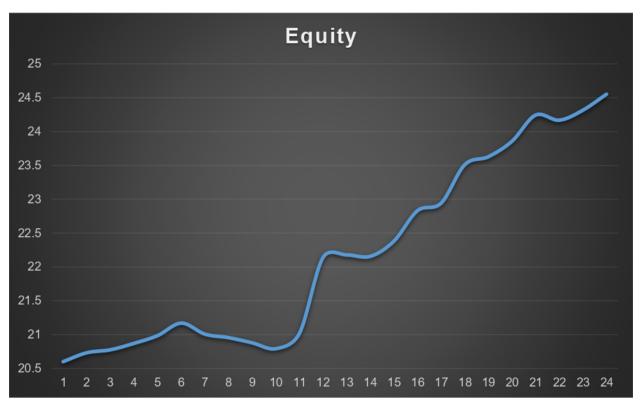

#### **Investment Curve**

#### Portfolio Assessment

| Initial Investment | Equity | Total Trades | No. of Days | Net Profit |
|--------------------|--------|--------------|-------------|------------|
| 20.6               | 24.55  | 24           | 31          | 3.95       |