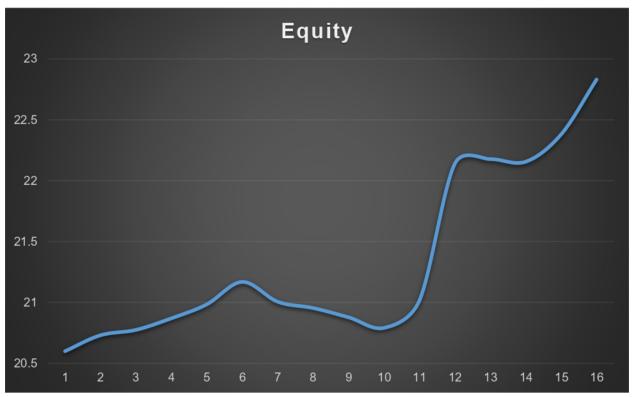

#### **Investment Curve**

### Trade History

| Trade<br>No. | Date  | Token  | Cost   | Lvg | Long<br>(Entry) | Long<br>(Exit) | Short<br>(Entry) | Short<br>(Exit) | PNL %  | Balance | Overall<br>% |
|--------------|-------|--------|--------|-----|-----------------|----------------|------------------|-----------------|--------|---------|--------------|
| 1            | 07/11 | XBTUSD | 1.0000 | 7   | 6398            | 6520           |                  |                 | 13.10  | 20.73   | 0.64         |
| 2            | 10/11 | XBTUSD | 1.0000 | 7   | 6330            | 6370           |                  |                 | 4.40   | 20.77   | 0.85         |
| 3            | 11/11 | ADAZ18 | 1.0000 | 3   | 1191            | 1230           |                  |                 | 9.51   | 20.87   | 1.31         |
| 4            | 12/11 | ADAZ18 | 1.0000 | 3   | 1183            | 1230           |                  |                 | 11.46  | 20.98   | 1.87         |
| 5            | 12/11 | XRPZ18 | 1.0000 | 3   | 7956            | 8478           |                  |                 | 18.47  | 21.17   | 2.76         |
| 6            | 13/11 | XBTUSD | 2.0000 | 7   | 6252            | 6180           |                  |                 | -8.16  | 21.01   | 1.97         |
| 7            | 13/11 | ADAZ18 | 2.0000 | 3   | 1171            | 1161           |                  |                 | -2.58  | 20.95   | 1.72         |
| 8            | 13/11 | LTCZ18 | 2.0000 | 3   | 799             | 789            |                  |                 | -3.80  | 20.88   | 1.35         |
| 9            | 13/11 | TRXZ18 | 2.0000 | 3   | 349             | 344            |                  |                 | -4.36  | 20.79   | 0.93         |
| 10           | 17/11 | XBTUSD | 1.0000 | 7   | 5459            | 5640           |                  |                 | 22.46  | 21.02   | 2.02         |
| 11           | 19/11 | XBTUSD | 1.0000 | 7   |                 |                | 5400             | 4533            | 112.39 | 22.14   | 7.48         |
| 12           | 20/11 | XRPZ18 | 1.0000 | 3   |                 |                | 9727             | 9606            | 3.73   | 22.18   | 7.66         |
| 13           | 20/11 | XRPZ18 | 1.0000 | 3   |                 |                | 9727             | 9795            | -2.10  | 22.16   | 7.55         |
| 14           | 20/11 | XRPZ18 | 1.0000 | 3   |                 |                | 10222            | 9458            | 22.42  | 22.38   | 8.64         |
| 15           | 21/11 | XBTUSD | 1.0000 | 7   | 4230            | 4521           |                  |                 | 45.06  | 22.83   | 10.83        |
| 16           | 22/11 | XBTUSD | 1.0000 | 7   | 4424            |                |                  |                 | 0.00   | 22.83   | 10.83        |
|              |       |        |        |     |                 |                |                  |                 |        |         |              |
|              |       |        |        |     |                 |                |                  |                 |        |         |              |
|              |       |        |        |     |                 |                |                  |                 |        |         |              |

#### Portfolio Assessment

| Initial Investment | Equity | Total Trades | No. of Days | Net Profit |
|--------------------|--------|--------------|-------------|------------|
| 20.60              | 22.83  | 16           | 15          | 2.23       |